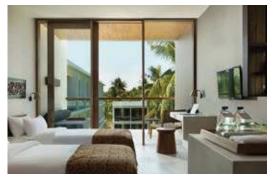

### Accommodation

All 116 rooms are modern in design, combining stylish simplicity with exceptional comfort and convenience. The hotel houses 60 Deluxe and 32 Ocean Deluxe Rooms, each 36 sqm in size, with an open-concept layout that flows seamlessly from bedroom to bathroom to private balcony with a daybed. The room features include a desk, a small sofa and a floor-to-ceiling window for maximum natural light.

In addition, there are 24 Suites (56 sqm) that provide a great sense of space and luxury. The Suites feature a bright lounge area with a sofa and armchair, and a separate bathroom with a bathtub, rain shower and two wash basins. All Suites and Ocean Deluxe Rooms enjoy unobstructed beach and ocean views.