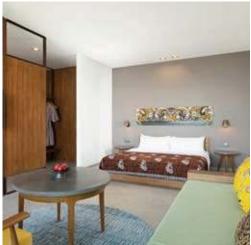

### Accommodation

All 116 rooms are modern in design, combining stylish simplicity with exceptional comfort and convenience. The hotel houses 60 Deluxe and 32 Ocean Deluxe Rooms, each 36 sqm in size, with an open-concept layout that flows seamlessly from bedroom to bathroom to private balcony with a daybed. The room features include a desk, a small sofa and a floor-to-ceiling window for maximum natural light.

In addition, there are 24 Suites (56 sqm) that provide a great sense of space and luxury. The Suites feature a bright lounge area with a sofa and armchair, and a separate bathroom with a bathtub, rain shower and two wash basins. All Suites and Ocean Deluxe Rooms enjoy unobstructed beach and ocean views.