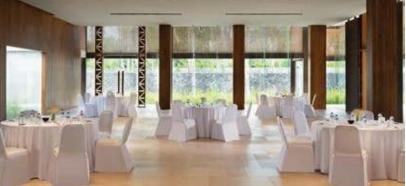

#### **Events**

The event spacefeatures a stunning glass-walled ballroom that can be fully air-conditioned, an outdoor pre-function area and an adjacent lawn. In total, 500 guests can be accommodated for corporate and social events and celebrations, including cocktail receptions, dinners, corporate meetings and training, and weddings.

| Seating Style   | Baluran<br>Ballroom | Tabuhan<br>Meeting Room | Kemiren<br>Meeting Room | Cabana | Lawn |
|-----------------|---------------------|-------------------------|-------------------------|--------|------|
| Cocktail        | 200                 | 50                      | 50                      | 75     | 200  |
| Sit-down Dinner | 150                 | 30                      | 30                      | 50     | 150  |
| Theatre         | 130                 | 30                      | 30                      | -      | -    |
| Classroom       | 72                  | -                       | -                       | -      | -    |