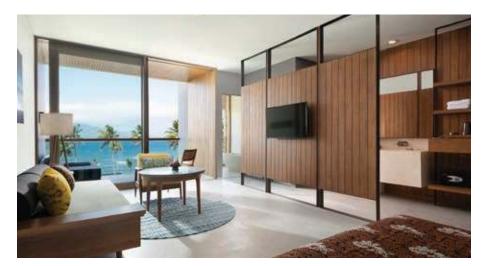

### Accommodation

All 116 rooms are modern in design, combining stylish simplicity with exceptional comfort and convenience. The hotel houses 60 Deluxe and 32 Ocean Deluxe Rooms, each 36 sqm in size, with an open-concept layout that flows seamlessly from bedroom to bathroom to private balcony with a daybed. The room features include a desk, a small sofa and a floor-to-ceiling window for maximum natural light.

In addition, there are 24 Suites (56 sqm) that provide a great sense of space and luxury. The Suites feature a bright lounge area with a sofa and armchair, and a separate bathroom with a bathtub, rain shower and two wash basins. All Suites and Ocean Deluxe Rooms enjoy unobstructed beach and ocean views.