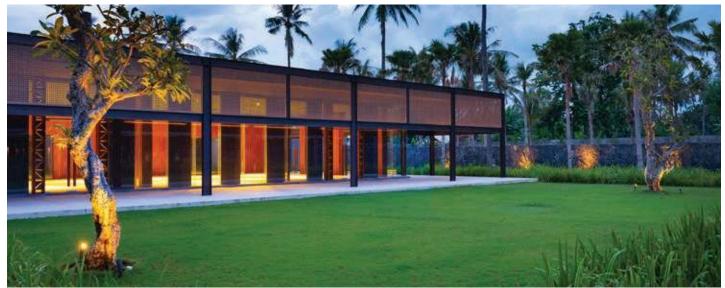

Dialoog Banyuwangi is a resort hotel with a unique union of modern design and traditional Javanese culture, displayed in each of its 116 deluxe rooms and suites, and throughout the property. Built on an area of more than 15,000 sqm, the hotel features traditional Indonesian and Banyuwangi fabrics and artwork that reflect the unique culture of its location. Dining, leisure and wellness facilities ensure a comfortable retreat as guests fully indulge in the attractions of the destination.

# Location

Dialoog Banyuwangi is located at Klatak Beach, Kalipuro, Banyuwangi Regency. East Java Province, Indonesia: 21 km from Blimbingsari Banyuwangi Airport, 4.7 km from Ketapang Harbour, and 4km from the city centre.