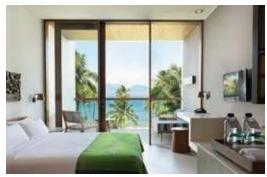

### Accommodation

All 116 rooms are modern in design, combining stylish simplicity with exceptional comfort and convenience. The hotel houses 60 Deluxe and 32 Ocean Deluxe Rooms, each 36 sqm in size, with an open-concept layout that flows seamlessly from bedroom to bathroom to private balcony with a daybed. The room features include a desk, a small sofa and a floor-to-ceiling window for maximum natural light.

In addition, there are 24 Suites (56 sqm) that provide a great sense of space and luxury. The Suites feature a bright lounge area with a sofa and armchair, and a separate bathroom with a bathtub, rain shower and two wash basins. All Suites and Ocean Deluxe Rooms enjoy unobstructed beach and ocean views.