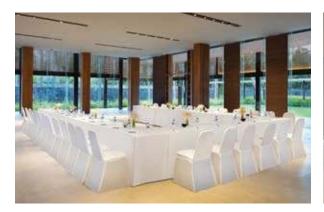

#### **Events**

The event spacefeatures a stunning glass-walled ballroom that can be fully air-conditioned, an outdoor pre-function area and an adjacent lawn. In total, 500 guests can be accommodated for corporate and social events and celebrations, including cocktail receptions, dinners, corporate meetings and training, and weddings.

| Seating Style   | Baluran<br>Ballroom | Tabuhan<br>Meeting Room | Kemiren<br>Meeting Room | Cabana | Lawn |
|-----------------|---------------------|-------------------------|-------------------------|--------|------|
| Cocktail        | 200                 | 50                      | 50                      | 75     | 200  |
| Sit-down Dinner | 150                 | 30                      | 30                      | 50     | 150  |
| Theatre         | 130                 | 30                      | 30                      | -      | -    |
| Classroom       | 72                  | -                       | -                       | -      | -    |