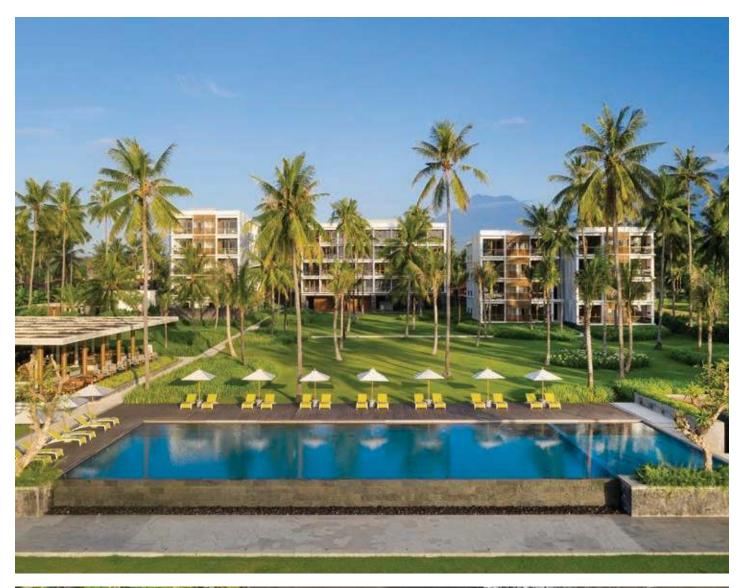

Dialoog Banyuwangi is a resort hotel with a unique union of modern design and traditional Javanese culture, displayed in each of its 116 deluxe rooms and suites, and throughout the property. Built on an area of more than 15,000 sqm, the hotel features traditional Indonesian and Banyuwangi fabrics and artwork that reflect the unique culture of its location. Dining, leisure and wellness facilities ensure a comfortable retreat as guests fully indulge in the attractions of the destination.

### Accommodation

All 116 rooms are modern in design, combining stylish simplicity with exceptional comfort and convenience. The hotel houses 60 Deluxe and 32 Ocean Deluxe Rooms, each 36 sqm in size, with an open-concept layout that flows seamlessly from bedroom to bathroom to private balcony with a daybed. The room features include a desk, a small sofa and a floor-to-ceiling window for maximum natural light.

## **Swimming Pool**

Located adjacent to the restaurant, the infinity swimming pool is an oasis of relaxation with splendid views of the beach and the ocean. The  $25 \text{ m} \times 50 \text{ m}$  pool includes a kids wading pool. Open daily from 6:00 am to 6:00 pm.